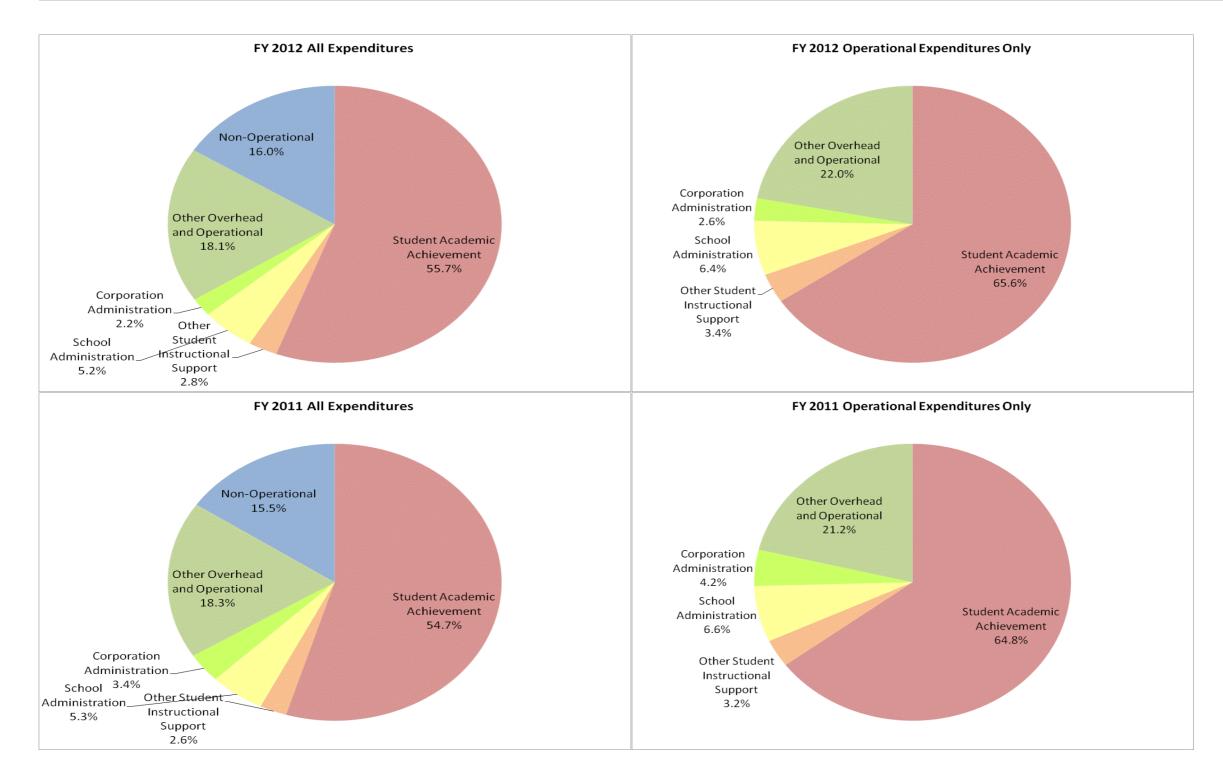

### **Seymour Community Schools (3675)**

|                                |              | FY06 % of Total |              | FY09 % of Total |              | FY11 % of Total |              | FY12 % of Total |
|--------------------------------|--------------|-----------------|--------------|-----------------|--------------|-----------------|--------------|-----------------|
| Student Instructional Category | FY 2006      | Exp             | FY 2009      | Ехр             | FY 2011      | Exp             | FY 2012      | Exp             |
| Student Academic Achievement   | \$20,556,326 | 53.8%           | \$22,255,384 | 55.6%           | \$21,171,095 | 54.7%           | \$21,414,884 | 55.7%           |
| Student Instructional Support  | \$3,127,418  | 8.2%            | \$2,601,366  | 6.5%            | \$3,079,616  | 8.0%            | \$3,078,278  | 8.0%            |
| Overhead and Operational       | \$7,211,769  | 18.9%           | \$8,259,762  | 20.6%           | \$8,425,511  | 21.8%           | \$7,784,966  | 20.3%           |
| Nonoperational                 | \$7,342,638  | 19.2%           | \$6,920,514  | 17.3%           | \$6,013,431  | 15.5%           | \$6,156,734  | 16.0%           |
| Grand Total                    | \$38,238,150 |                 | \$40,037,027 |                 | \$38,689,653 |                 | \$38,434,862 |                 |